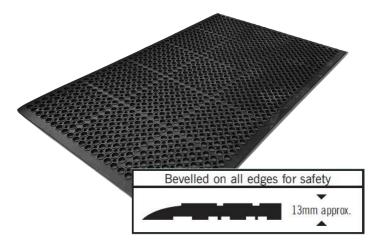

# **AXIS INDUSTRIAL MAT**

## **FEATURES**

- Durable rubber with large drain holes
- Anti-slip
- · Anti-fatigue
- · Can be used in wet areas
- Multipurpose

#### **APPLICATIONS**

- Factories
- Production Lines
- Equipment Operator Workstations

#### SIZES

- 600 x 900 900 x 3000
- 900 x 1500 900 x 4500

- SIZES
- 1800mm x 10m Roll or sold per lineal meter
- Trailers
- Boats
- Factory / Warehouse

Axis Industries Pty Ltd ABN 49673942510 139 Mulcahy Road Pakenham VIC 3810 03 9070 8101 info@axisind.com.au axisind.com.au