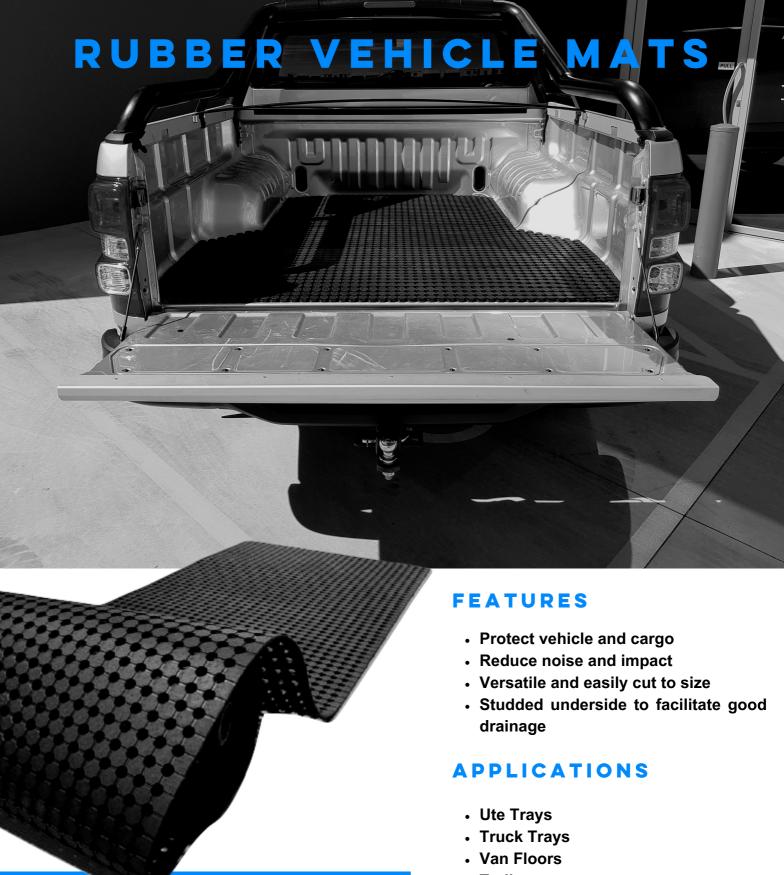

#### SIZES

- 600 x 900 900 x 3000
- 900 x 1500 900 x 4500

- SIZES
- 1800mm x 10m Roll or sold per lineal meter
- Trailers
- Boats
- Factory / Warehouse

Axis Industries Pty Ltd ABN 49673942510 139 Mulcahy Road Pakenham VIC 3810 03 9070 8101 info@axisind.com.au axisind.com.au