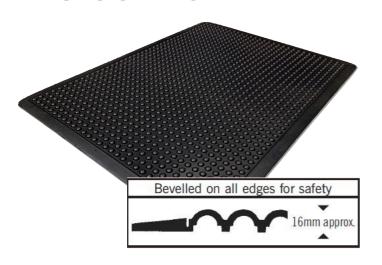

# AXIS COMFORT MAT

## **FEATURES**

- Molded rubber mat with excellent antifatigue properties
- Flexible "bubble" surface
- Specifically designed to massage feet
- Supportive of working in a stationary standing position
- · Combats leg and back fatigue

#### **APPLICATIONS**

- Factories
- Production Lines
- Equipment Operator Workstations

#### SIZES

- 600 x 900 600 Runner (sold per Lm)
- 900 x 1200 900 Runner (sold per Lm)
- 900 x 4500