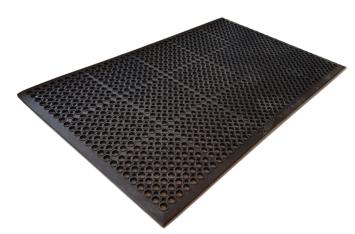

### **AXIS INDUSTRIAL MAT**

#### **FEATURES**

- Durable rubber with large drain holes.
- Anti-slip
- Anti-fatigue
- Can be used in wet areas
- Multipurpose

#### **APPLICATIONS**

- Factories
- Production lines
- Equipment operator workstations

#### SIZES

900 X 1500 900 X 3000 900 X 4500