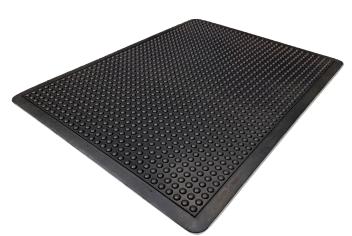

### **AXIS COMFORT MAT**

#### **FEATURES**

- Molded rubber mat with excellent antifatigue properties
- Flexible 'bubble' surface
- Specifically designed to massage feet
- Supportive of working in a stationary position
- Combats leg and back fatigue

#### **APPLICATIONS**

- Factories
- Production lines
- Equipment operator workstations

#### **SIZES**

900 X 1500 900 X 3000 900 X 4500

Axis Industries Pty Ltd 21B Tarmac Way Pakenham VIC 3810 info@axisind.com.au 03 9070 8101 axisind.com.au